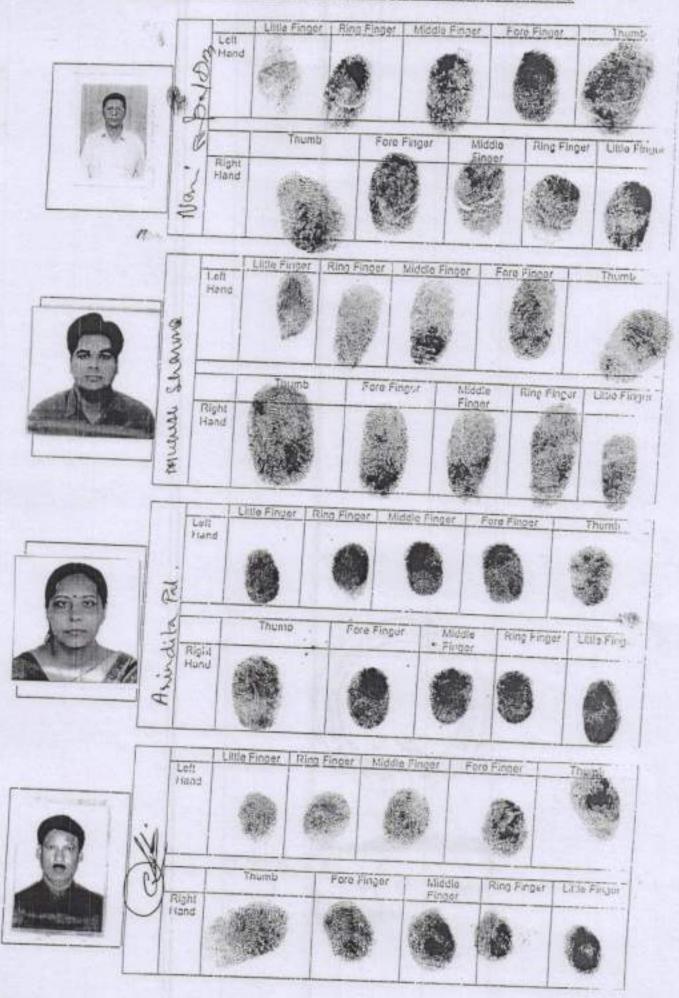

IN WITNESS WHEREOF the parties hereto set and subscribed their hands and seals on the day month and year first above written.

SIGNED

SEALED

AND

Anindila Pal

DELIVERED by the VENDOR at

Kolkata in the presence of:

(26) GAINWELL SUPPLIERS PRIVATE LIMITED

(27) ULEKH SALES AGENCY PRIVATE LIMITED

Nania Sol Dry. NANI GOPAL DAS, DIRECTOR.

OF PURCHASERS Nos. 1 to 27

(28) S. N. TOWERS PRIVATE LIMITED

(29) NATURAL TOWERS PRIVATE LIMITED

(30) LORD SINHA DEVELOPERS PRIVATE LIMITED

munish Shows

MUKESH SHARMA, DIRECTOR

OF PURCHASERS Nos. 28 to 30

SIGNED SEALED AND

DELIVERED

30

by